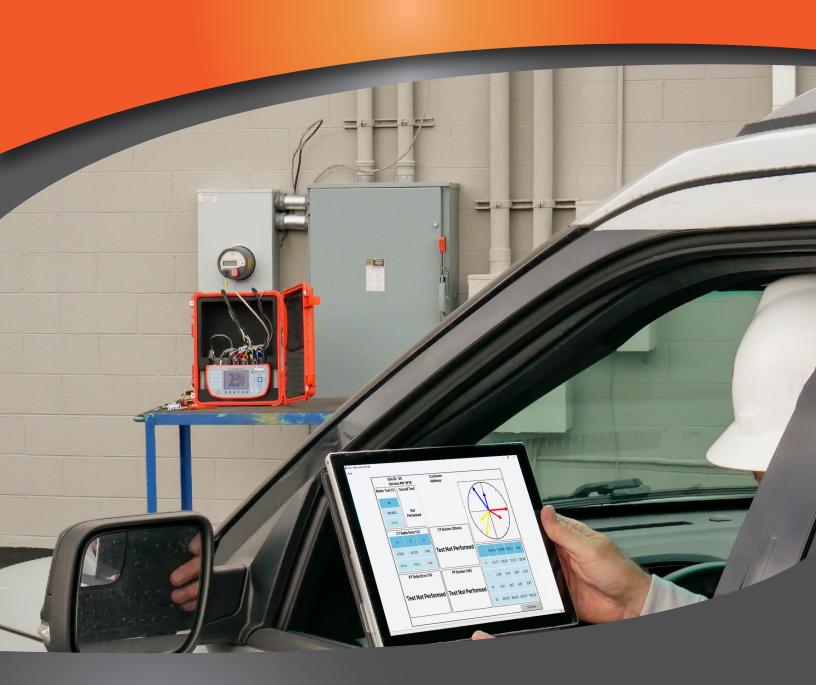

# **POWERMETRIX** REMOTE MANAGER ®

**Industry-Leading Remote Meter Site Testing Solution** 

Meter site testing does not wait for perfect weather conditions. Stop enduring the cold, heat, or humidity and add a higher level of safety by operating your PowerMaster® meter tester remotely. Continuing its industry leadership, Powermetrix introduces Powermetrix Remote Manager (PRM)®. Using Bluetooth, PRM® enables seamless, remote wireless control of your Powermetrix meter tester with your secure Windows compatible laptop or tablet. PRM® enables additional testing scenarios, enhancing the safety of your field-testing operations.

## **Extend and Customize Testing Scenarios with Safety**

Powermetrix Remote Manager (PRM)® enables the operation of your PowerMaster® meter tester from within a vehicle or building from up to 100 ft (30 m) away. Field tested in high EMF/substation environments, PRM® enables remote testing and adds the protection of a vehicle, building, or distance for an additional level of safety. Ensuring the safest operation, the PRM® enabled PowerMaster® meter tester will display the type and status of the test initiated remotely, allowing the meter technicians at the site to always be aware of the current tests being conducted.

Installed on your secure Windows compliant laptop or tablet, Powermetrix Remote Manager® enables the flexibility to create new testing scenarios wherever you take your laptop or tablet, enabling your workforce to test in the most optimum conditions protected from the elements – in the safest environment.

- Safely meter site test out of the elements with long distance capability: inside a vehicle or building.
- Fully tested in high EMF/substation environments
- Installed on your secure Windows device

PRM Program Selections