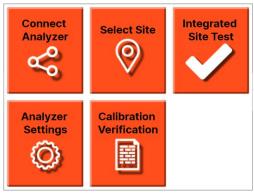

- Safely meter site test out of the elements with long distance capability: inside a vehicle or building.
- Fully tested in high EMF/substation environments
- Installed on your secure Windows device

PRM Program Selections