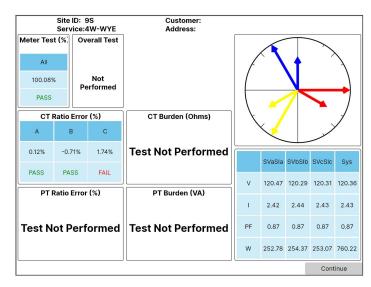

rom the elements – in the safest environment.

### **Always Secure**

As part of your company's secure meter site testing and computing environment, PRM® uses your latest Windows compliant platform, working within your organization's existing security and compliance policies.

#### Minimal transition time

Designed for rapid entry into your operation, PRM® has near identical testing functionality to your PowerMaster® meter tester. Run your tests as though you're standing in front of the PowerMaster® meter tester itself, ensuring minimal transition and training time.

- Safely meter site test out of the elements with long distance capability: inside a vehicle or building.
- Fully tested in high EMF/substation environments
- Installed on your secure Windows device



PRM Program Selections



Test Summary Screen

#### **Features**

- PowerMaster® 3 Series supported\*
- Fully tested in high EMF / substation environments
- Safely operate meter site testing up to 100ft / 30m away
- Windows compliant application
- Windows administrator rights not required
- Runs on any Windows compliant platform -Laptop or Tablet
- Secure Bluetooth data transmission to the PowerMaster®\*\*
- Bluetooth Wireless Distances: (Data Transmission Quality)
  - Line of sight: 100 Feet (30.5m)
  - *Inside a vehicle: 50 Feet (15m)*
- Inside a building: 50 Feet (15m)
- High EMF / Substation: 30 Feet (9m) 130 feet (40m)

\*Powermetrix Remote Manager (p/n) software is a for fee option that requires a PowerMaster® 3 Series analyzer software upgrade performed at the factory.

\*\*Bluetooth adapter included in th